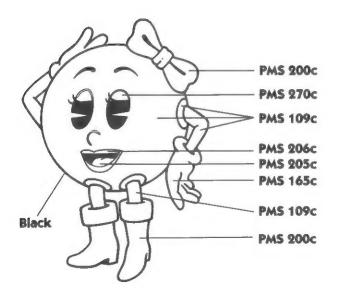

## MS.PAC-MAN is as formidable a ghost chaser as her better half.

•

•

Note: Eyes for MS. PAC-MAN will always be Black

MS. PAC-MAN

.

.

. . . .